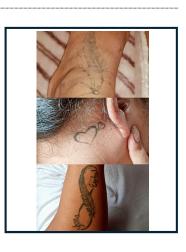

### Health Declarations / Dietry Restrictions Past & existing illness, including chronic ailments and illness requiring medication: Diabetes (FBS) Yes 🗸 No Yes 🗸 No Depression Asthma High Blood Pressure Yes 🗸 No Yes 🗸 No Heart disease Anemia (low red blood) Gastric Yes No Yes No Yes No Pneumonia (lung infection) Epilepsy (seizures) Migraine Malaria Dysmenorrhea (period pain) Yes No Yes No Are you allergic to any food or medications? Yes **V** No If YES, pls specify Are you currently taking any medications Yes No If YES, pls specify CS Have you undergone any surgery in the past? If YES, pls specify year | 2020 Yes Have you had any accident or injuries before? Yes **✓** No If YES, pls specify Language proficiency Personal Habits Habits Good Average Poor No Past Present Smoking 1 English Vaping 2 Bahasa Malaysia Drinking alcohol (beer, etc.) 3 Chinese 4 Arabic Tattoo (show photo is any) Special Skills Hobbies Example: caregiver, other cuisine, baking, sewing, etc. Example: cooking, baking, gardening, reading, etc. 1 **COOKING & TAKING CARE OF CHILDREN** 1 COOKING 2 <u> Additional Courses Attended</u> Personal Statement to Future Employer < Write something that you wish to tell your future employer about yourself > Duration Course name Example: caregiver, baking, cooking, etc. e.g. 6 months TO MY FUTURE EMPLOYER PLEASE HIRE ME BECAUSE I WILL DO MY WORK GOOD. I WILL TAKE CARE OF YOUR 1 FAMILY AND MAKE IT LIKE MY FAMILY. THANK YOU I HOPE TO SEE YOU SOON. 2 **APPLICANT DECLARATIONS** My name is JAYANARA VICTORIA (passport no. P3129997C I hereby confirm that all information and details given on this document is, to the best of my knowledge, true and complete. I acknowledge that I have not withheld any information which might preclude me from working abroad in Malaysia. I have given the above information at my own will and I hereby granting my full consent to as my agency in my country and also to as my agency in Malaysia, to display my Agensi Pekerjaan Innovedge Sdn Bhd